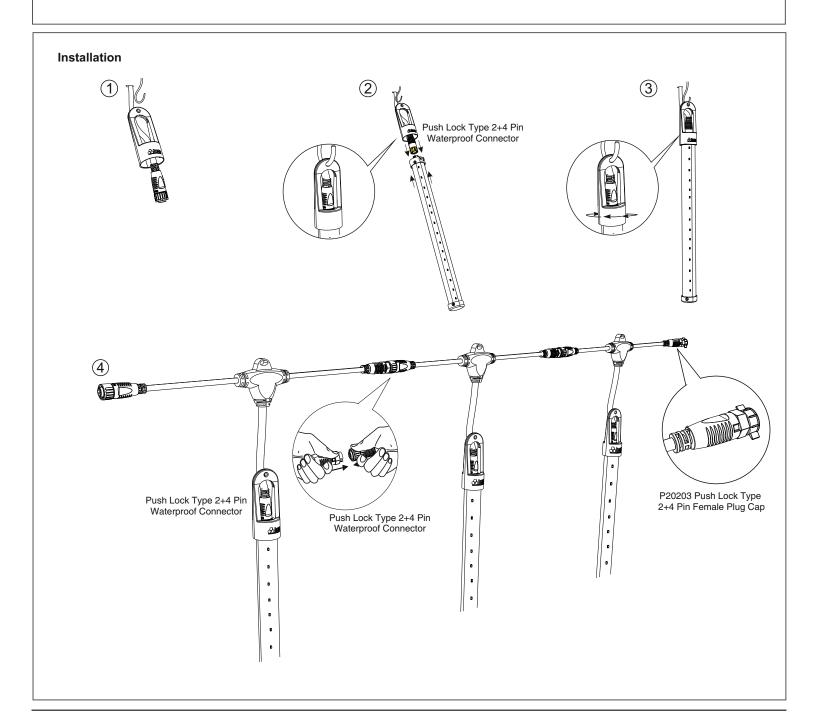

## WARNINGS

- Do not open extra holes on products for mounting and protect products from impacts.
  Do not install the products except as described below.
  Different installation of products may cause products to malfunction or hazardous conditions.
  Use recommended mounting equipments for products.
  This product is not suitable for indoor use. Electric shock may pose a risk of fire or combustion.
  Please follow the steps below when installing the products.