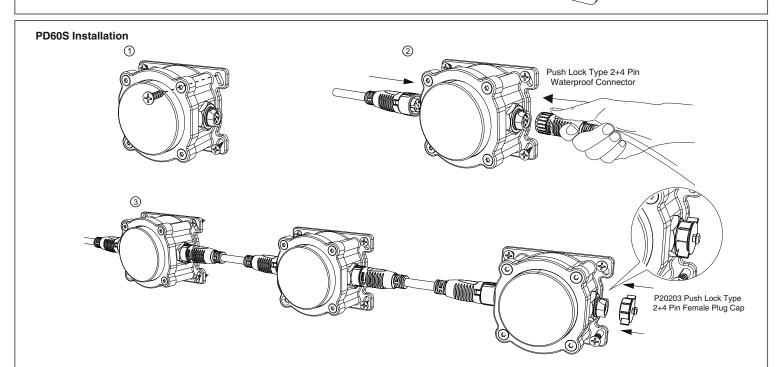

s specified in the relevant Specificiation Sheet.

  Do not open or attempt to repair the products and connection equipments.

### WARNINGS

- Do not open extra holes on products for mounting and protect products from impacts.
  Do not install the products except as described below.
  Different installation of products may cause products to malfunction or hazardous conditions.
  Use recommended mounting equipments forproducts.
  This product is not suitable for indoor use. Electric shock may pose a risk of fire or combustion.
  Please follow the steps below when installing the products

### **Packet Contents**







Installation Guide

#### **Box Dimension HxWxD**



P D60 Series Direct View Pixel Dot : 76x100x80mm P D60 Series Dome Pixel Dot : 55x100x80mm

# **PD60 Installation**