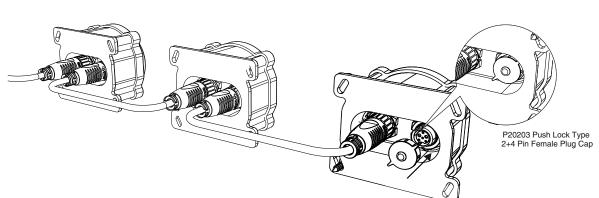

rns specified in the relevant Specificiation Sheet.

  Do not open or attempt to repair the products and connection equipments.

### WARNINGS

- Do not open extra holes on products for mounting and protect products from impacts.
  Do not install the products except as described below.
  Different installation of products may cause products to malfunction or hazardous conditions.
  Use recommended mounting equipments forproducts.
  This product is not suitable for indoor use. Electric shock may pose a risk of fire or combustion.
  Please follow the steps below when installing the products

### **Packet Contents**







Installation Guide

#### **Box Dimension HxWxD**



P D60 Series Direct View Pixel Dot : 76x100x80mm P D60 Series Dome Pixel Dot : 55x100x80mm

# **PD60 Installation**