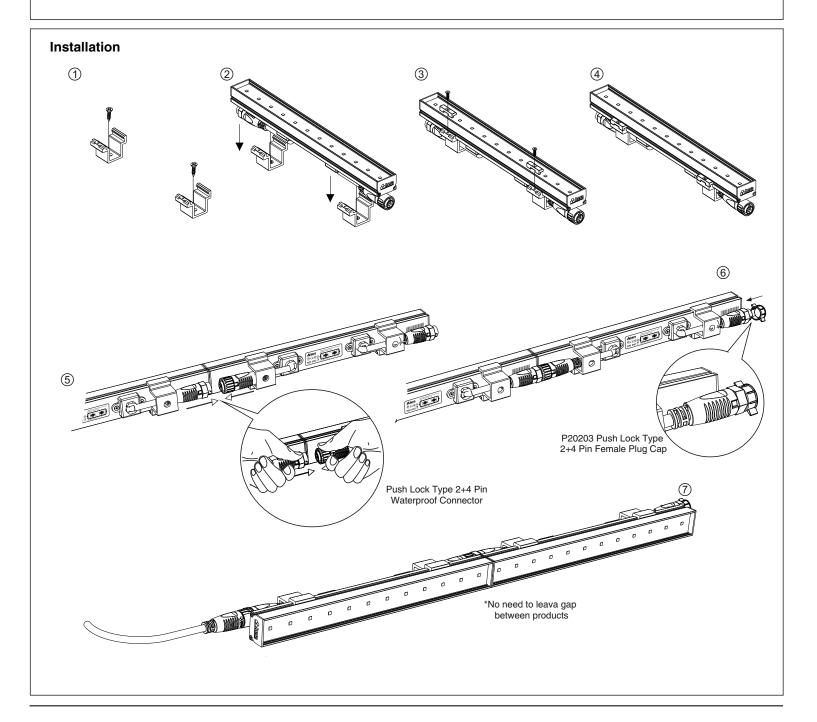

## WARNINGS

Screw

Do not open extra holes on products for mounting and protect products from impacts.
Do not install the products except as described below.
Different installation of products may cause products to malfunction or hazardous conditions.
Use recommended mounting equipments for products.
This product is not suitable for indoor use. Electric shock may pose a risk of fire or combustion.
Please follow the steps below when installing the products.