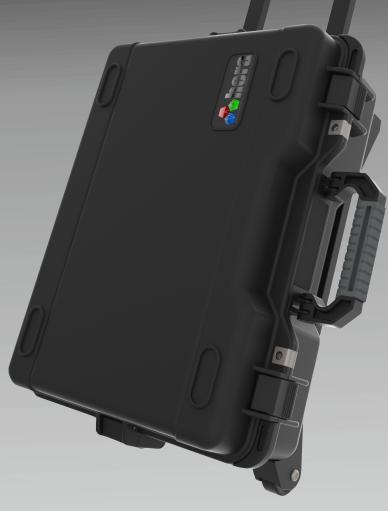

www.heraled.com

Hera LED has practical and complete sample kits for its product lines. They are offered product-wise or as a mix if requested. Sample kits serve as training tools to familiarize yourself with our products and can be used to make demonstrations to your potential customers with Hera LED façade lighting offer. They have their own LED driver (48V DC) and integrated vivid animation scenarios for each product inside. All our Sample Cases are lightweight yet robust and ergonomically they are very easy to use on your travels.