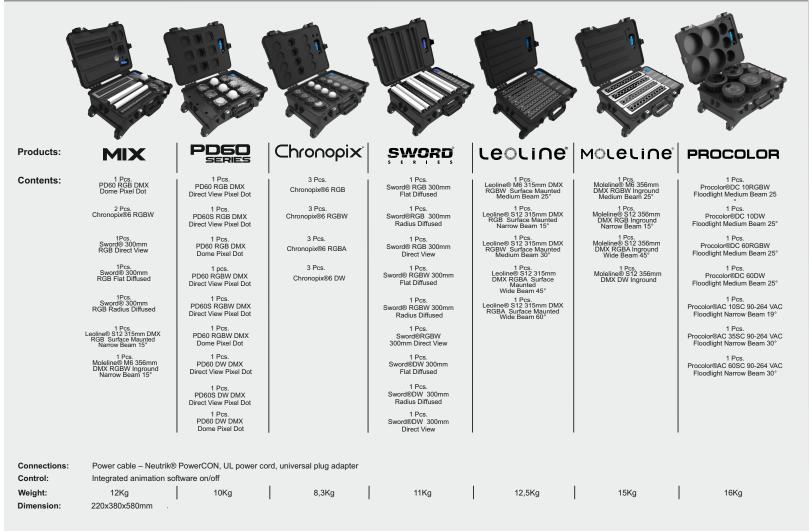

www.heraled.com

Hera LED has practical and complete sample kits for its product lines. They are offered product-wise or as a mix if requested. Sample kits serve as training tools to familiarize yourself with our products and can be used to make demonstrations to your potential customers with Hera LED façade lighting offer. They have their own LED driver (48V DC) and integrated vivid animation scenarios for each product inside. All our Sample Cases are lightweight yet robust and ergonomically they are very easy to use on your travels.

## **Specifications**

Sample Case; Sword®, PD60, Leoline®, Moleline®, Procolor®, Chronopix®, is a HERA LED registered trademark. HERA LED may change the features of the Sample Case and the products in the bag without notice. Please refer to the relevant web page for detailed information about the products in the Sample Case.